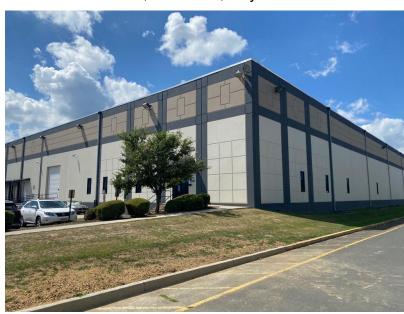

## **Building Specifications**

Available for Lease:

179,225 SF

One Industrial Road, Suite 200, Dayton NJ

Frederick Kurtz fhkurtz@hellerpark.com

Total Lease Area: 179,225 SF

Occupancy: 5/1/25

Office Area: 5,283 SF

Clear Height: 36'

Column Spacing: 55'0" x 44'5"

Loading Doors: (15) 8'6" x 9'8"

**Lighting: LED** 

Electrical: 800 Amps 460/480 Volt 3 Phase

**Sprinkler Design Density: ESFR** 

## **Special Features**

- 36' Clear
- ESFR
- Corner Unit
- Trailer Parking Available

11/15/2024