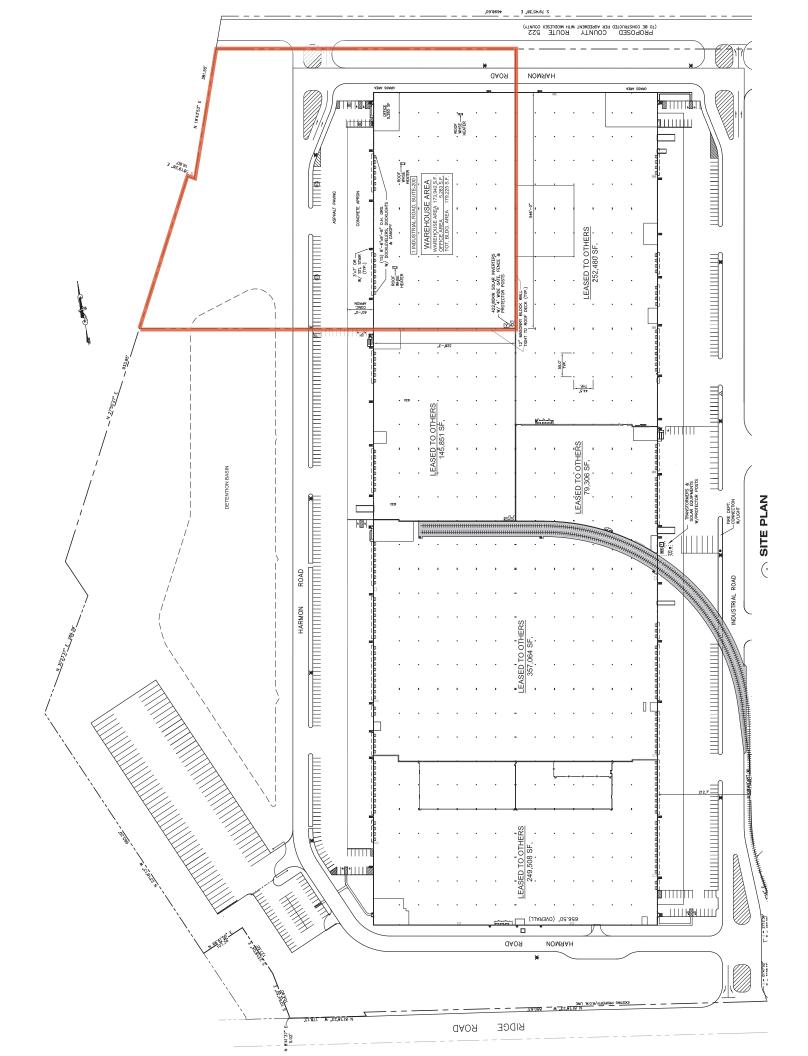

## **Building Specifications**

Available for Lease:

179,225 SF

One Industrial Road, Suite 200, Dayton NJ

Frederick Kurtz fhkurtz@hellerpark.com

Total Lease Area: 179,225 SF

Occupancy: 5/1/25

Office Area: 5,283 SF

Clear Height: 36'

Column Spacing: 55'0" x 44'5"

Loading Doors: (15) 8'6" x 9'8"

**Lighting: LED** 

Electrical: 800 Amps 460/480 Volt 3 Phase

**Sprinkler Design Density: ESFR** 

## **Special Features**

- 36' Clear
- ESFR
- Corner Unit
- Trailer Parking Available

11/15/2024