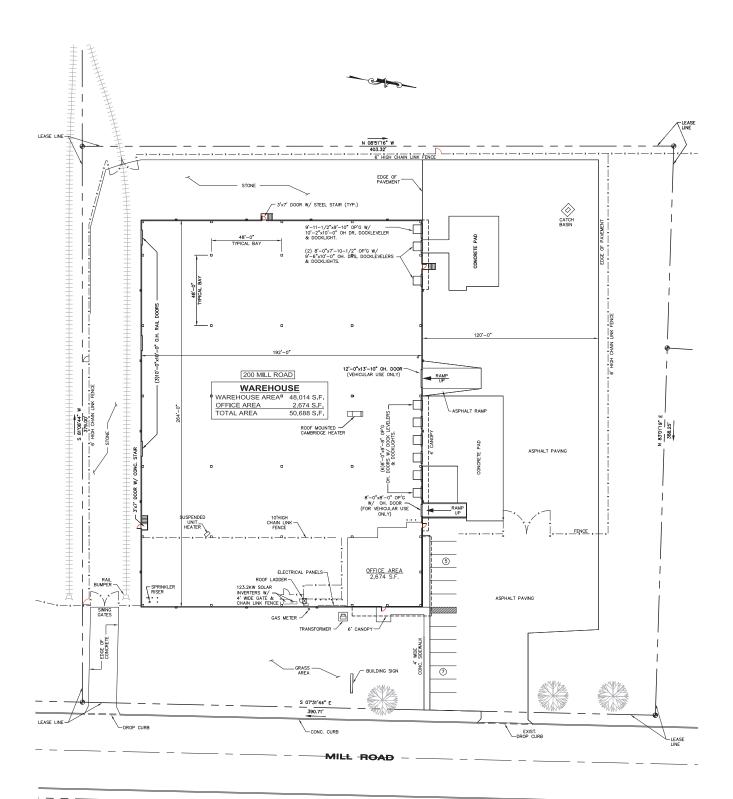

## **Building Specifications**

Available for Lease:

50.688 SF

200 Mill Road, Edison NJ

Frederick Kurtz fhkurtz@hellerpark.com

Total Lease Area: 50,688 SF

Occupancy: 2/1/25

Office Area: 3,052 SF

Clear Height: 23' 8"

Column Spacing: 48'0" x 48'0"

**Loading Doors:** 

(6) 8'0" x 9'8"

(2) 8'0" x 7'10"

(1) 9'11" x 9'10"

**Drive-In Doors:** 

(1) 8'0" x 8'0"

**Rail Doors:** 

(3) 10'0" x 10'0"

**Lighting: LED** 

Electrical: 600 Amps 460/480 Volt 3 Phase

Sprinkler Design Density: .644gpm/2,000 SF

**ESTIMATED EXPENSES** 

R.E. Taxes: \$1.13 PSF

Insurance: \$0.32 PSF

## **Special Features**

- Free-Standing
- Fully Fenced
- Rail Available

11/15/2024