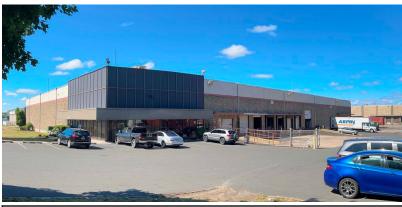

## **Building Specifications**

Available for Lease:

50.688 SF

200 Mill Road, Edison NJ

Frederick Kurtz fhkurtz@hellerpark.com

Total Lease Area: 50,688 SF

Occupancy: 2/1/25

Office Area: 3,052 SF