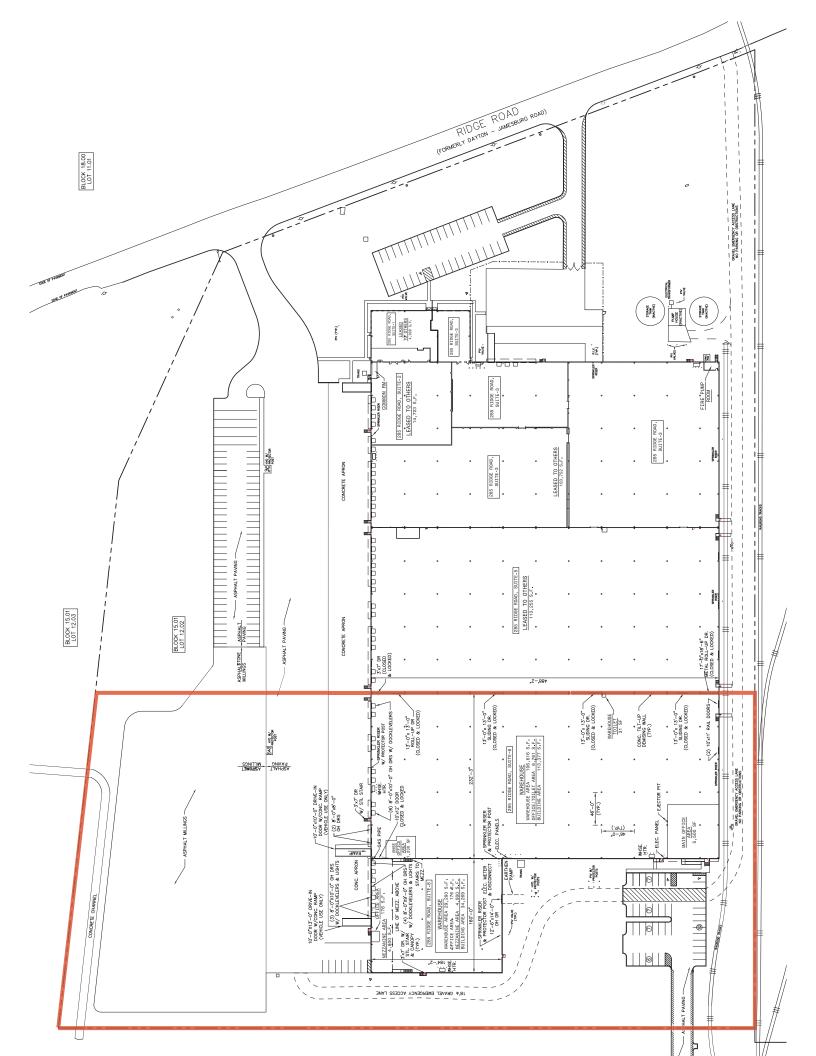

## **Building Specifications**

Available for Lease: **34,269 SF to 147,646 SF** 285 Ridge Road, Suite 6-8, Dayton NJ

Total Lease Area: 147,646 SF \*
\* Divisible To: 34,269 SF

Occupancy: 90 Days

Warehouse Area: 135,909 SF

Office Area: 6,937 SF

Clear Height: 25'0"

Column Spacing: 46' x 46'

Loading Doors: (11) 8'0" x 10'0"

(4) 8'0" x 9'0"

**Drive-In Doors:** 

(1) 10'0" x 13'0" (1) 10'0" x 10'0"

Rail Doors:

(2) 10'0" x 11'0"

**Lighting: LED** 

Electrical: 800 Amps 460/480 Volt 3 Phase

Sprinkler Design Density: .6 gpm / 5,000 SF

**Trailer Parking: get** 

## **Special Features**

- 15 Dock Doors
- 2 Drive-Ins
- 2 Acres Trailer Parking

11/15/2024