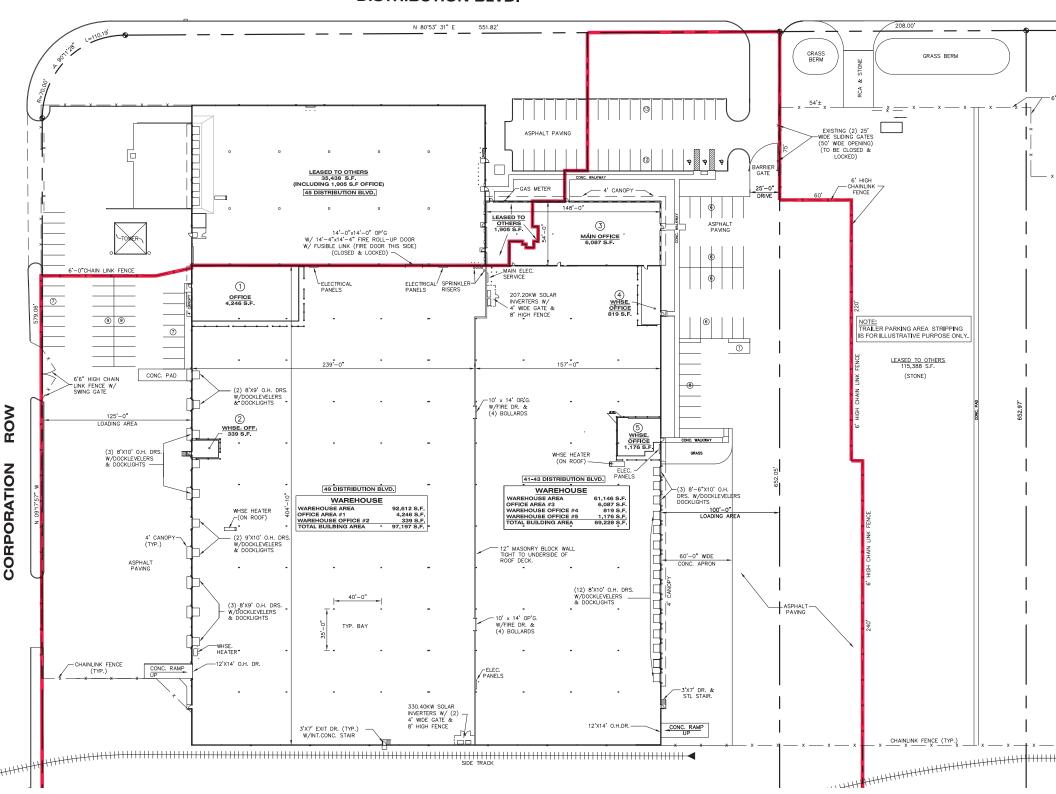

## **Building Specifications**

Available for Lease: 69,228 SF to 166,425 SF

41 Distribution Boulevard, Edison NJ

Frederick Kurtz 732-287-4880

Total Lease Area: 166,425 SF \*
\* Divisible To: 69,228 SF

**Occupancy: Immediate Occupancy** 

Warehouse Area: 153,758 SF

Office Area: 12,667 SF

Clear Height: 22'

Column Spacing: 35'0" x 40'0"

**Loading Doors:** 

(15) 8'0" x 10'0"

(5) 8'0" x 9'0"

(3) 8'6" x 10'0"

(2) 9'0" x 10'0"

**Drive-In Doors:** 

(2) 12'0" x 14'0"

**Rail Doors:** 

(7) 10'0" x 10'0"

**Lighting: LED** 

Electrical: 1600 Amps 460/480 Volt 3 Phase

**Sprinkler Design Density: ESFR** 

## DISTRIBUTION BLVD.