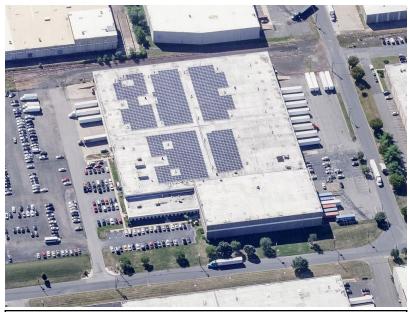

## **Building Specifications**

Available for Lease: 69,228 SF to 166,425 SF

41 Distribution Boulevard, Edison NJ





Frederick Kurtz 732-287-4880

Total Lease Area: 166,425 SF \*
\* Divisible To: 69,228 SF

**Occupancy: Immediate Occupancy** 

Warehouse Area: 153,758 SF

Office Area: 12,667 SF

Clear Height: 22'

Column Spacing: 35'0" x 40'0"

**Loading Doors:** 

(15) 8'0" x 10'0"

(5) 8'0" x 9'0"

(3) 8'6" x 10'0"

(2) 9'0" x 10'0"

**Drive-In Doors:** 

(2) 12'0" x 14'0"

**Rail Doors:** 

(7) 10'0" x 10'0"

**Lighting: LED** 

Electrical: 1600 Amps 460/480 Volt 3 Phase

**Sprinkler Design Density: ESFR** 

**ESTIMATED EXPENSES** 

**R.E. Taxes: \$1.34 PSF** 

Insurance: \$0.32 PSF

**CAM: \$0.15 PSF** 

**TOTAL ESTIMATED EXPENSES: \$1.81 PSF** 

## **Special Features**

Rail Available

02/13/2025

## DISTRIBUTION BLVD.