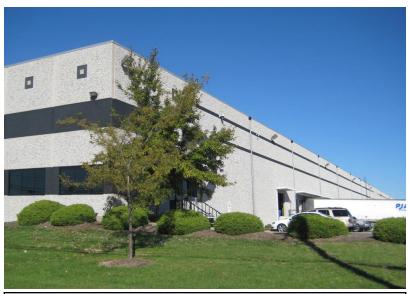

## **Building Specifications**

Available for Lease: **153,809 SF** 

80 Saw Mill Pond Road, Edison NJ

Fred Kurtz fhkurtz@hellerpark.com

Total Lease Area: 153,809 SF

Occupancy: 6/1/25

Warehouse Area: 150,807 SF

## **Special Features**

- Tilt-up Concrete Construction
- 140' deep Loading Court
- 60' Concrete Aprons
- Insulated Metal Overhead Doors
- 48+ Car Parking
- Supplemental Solar Power

11/15/2024