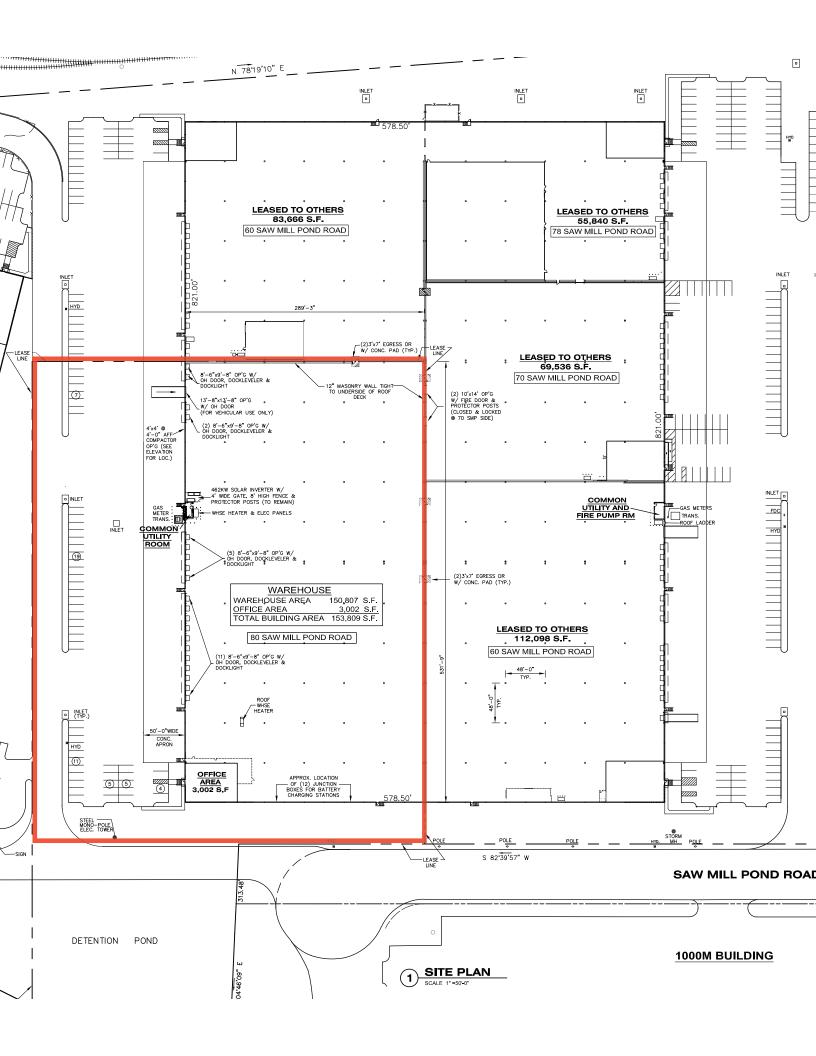

## **Building Specifications**

Available for Lease: **153,809 SF** 

80 Saw Mill Pond Road, Edison NJ

Fred Kurtz fhkurtz@hellerpark.com

Total Lease Area: 153,809 SF

Occupancy: 6/1/25

Warehouse Area: 150,807 SF

Office Area: 3,002 SF

Clear Height: 36'

Column Spacing: 48'0" x 48'0"

Loading Doors: (20) 8'6" x 9'8"

Drive-In Doors: (1) 13'8" x 13'8"

**Lighting: High Bay** 

Electrical: 400 Amps 460/480 Volt 3 Phase

Sprinkler Design Density: ESFR

## **Special Features**

- Tilt-up Concrete Construction
- 140' deep Loading Court
- 60' Concrete Aprons
- Insulated Metal Overhead Doors
- 48+ Car Parking
- Supplemental Solar Power

11/15/2024